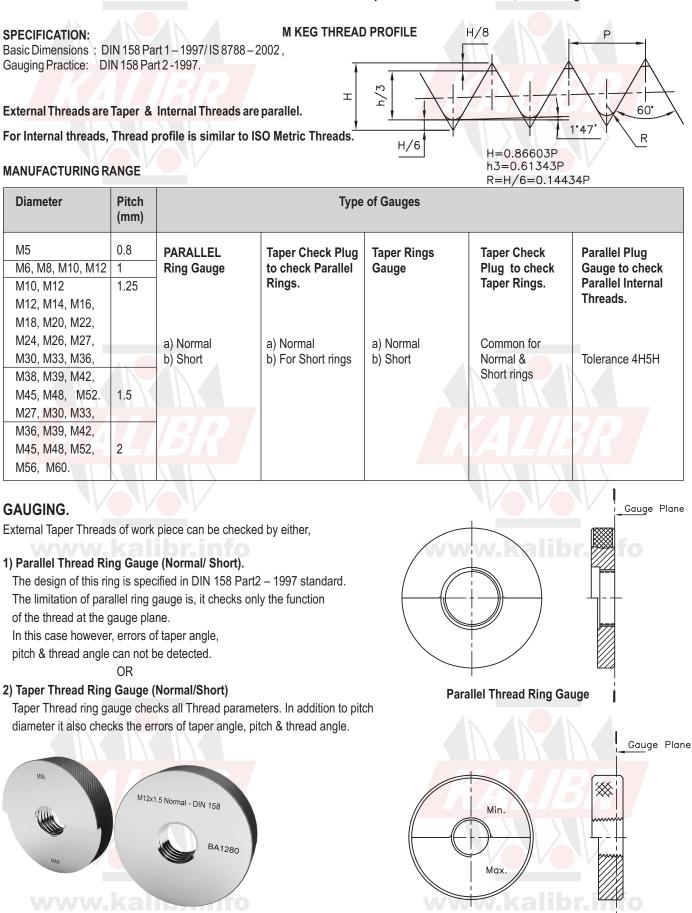

## Taper Check Plug Gauge (Normal/Short)

3) Taper Check Plug Gauge is used to check NEW or worn out parallel Thread Ring Gauge.

**Taper Check Plug Gauge** 

Internal parallel Threads of work piece can be checked by,